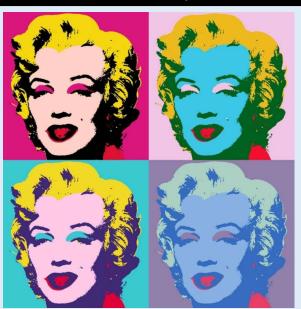

### Take a look at the famous portraits Andy Warhol painted. What do you notice about them? What is similar?

You can choose one of the styles below to do your portrait...

Option one - split your page into 4 and create 4 different versions of the same celebrity.

Option two - one bigger drawing of your celebrity.