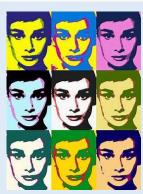

### Take a look at the famous portraits Andy Warhol painted. What do you notice about them? What is similar?

You can choose one of the styles below to do your portrait...

Option one - split your page into 4 and create 4 different versions of the same celebrity.

Option two - one bigger drawing of your celebrity.