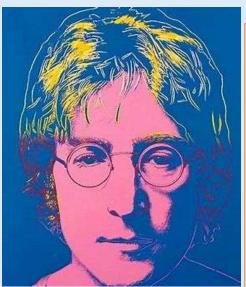

### Take a look at the famous portraits Andy Warhol painted. What do you notice about them? What is similar?