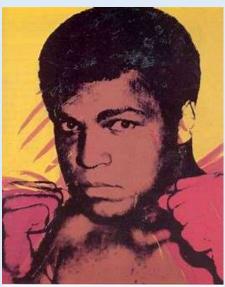

### Take a look at the famous portraits Andy Warhol painted. What do you notice about them? What is similar?